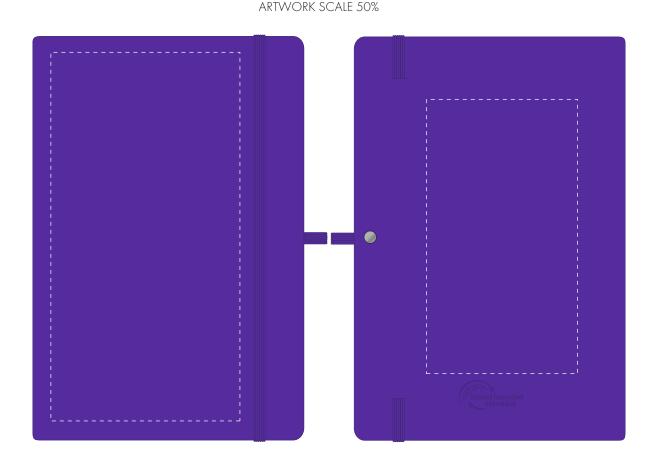

# PRODUCT INFO: DUE TO THE NATURE OF THE PRODUCT THE PRINT POSITION MAY VARY BY 2 - 3 MM

### **PANTONE REFERENCE(S)**

💼 Full Colour Printing

CENTRED TO PRINT AREA

#### Product Image for visualisation - colours may vary

The dashed line is to demonstrate print area and will not appear on your printed item